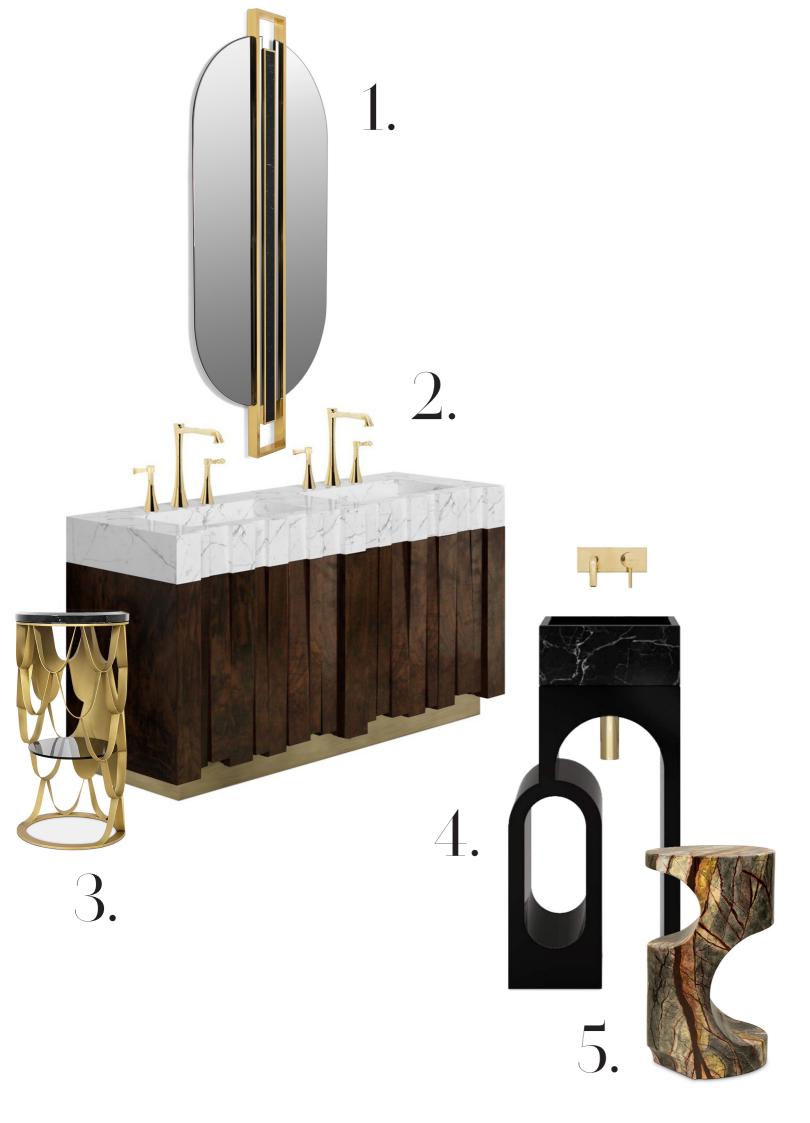

#### 1. SHIELD OVAL MIRROR | LUXXU

The shield is an oval mirror made entirely from mirrored glass, polished brass, and a Nero Marquina marble bar. Inspired in the most ancient and valuable armor, the Shield of Achilles, Maison Valentina re-designed the Shield Mirror, the meaning of protection and security. Decorative yet practical, this is the most wonderful mirror to own in your modern master bathroom.

## 2. NAZCA WASHBASIN | MAISON VALENTINA

Nazca is a tectonic plate located in the southern Pacific Ocean. As a tribute to Mother Earth's heartbeat, our designers created the NAZCA VANITY with a structure in matte walnut root veneer, a base in vintage brass matte and a marble sink. This 2-door washbasin will add a wonderful earth tone to any luxury modern bathroom interior design.

#### 3. KOLCOLUN CABINET | MAISON VALENTINA

The Koi Column Cabinet is useful down to the smallest detail and dazzling to look at. Inspired by the Japanese carp culture, this item is perfect for your bathroom interior. The shapes are intense and impressive so that they can be perfect for any bathroom concept. This beautiful design is finished with the usage of aged brushed brass and Nero Marble with a smoked glass shelf.

#### 4. COLOSSEUM FREESTANDING MAISON VALENTINA

The Roman Colosseum is one of the new Seven Wonders of the World. Inspired by its empowering grandiose beauty, the Colosseum Freestanding was carefully designed. Made with Nero Marquina marble, this glamour-filled modern freestanding will upgrade your personal bath space into a luxuriously unique bathroom oasis.

#### 5. BRYCE SIDE TABLE | BRABBU

Bryce is a giant natural amphitheatre caused by erosion through the Paunsaugnt Plateau. BRYCE Side Table pays tribute to this through its unique design, fibreglass body and finishes in high gloss black lacquer with gold leaf. This small end table stands strong by a sofa, complementing your ideal living room set.