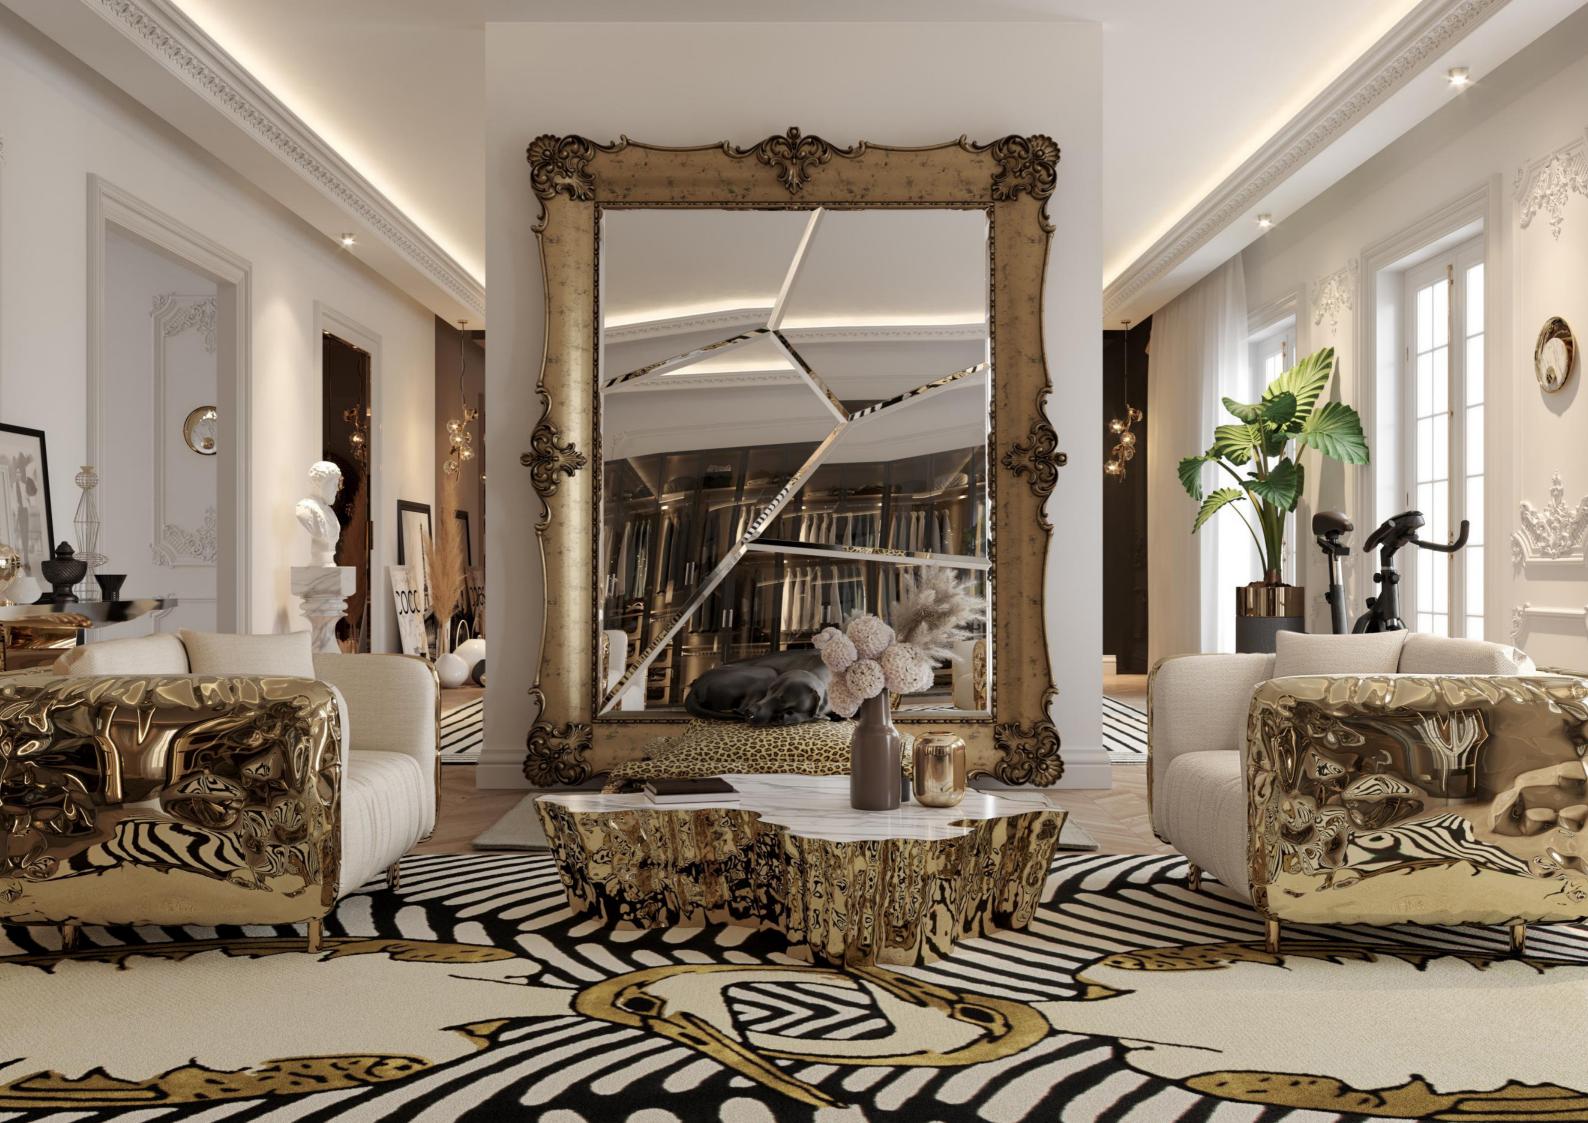

## 2. CHILOÉ MIRROR | COVET COLLECTION

Cairn is a group of stones carefully arranged on top of each other. Derived from the Scots Gaelic word meaning 'heap of stones' and an ancient form of markers. This spectacular and mystical served as the inspiration for the contemporary Modular Cabinets.