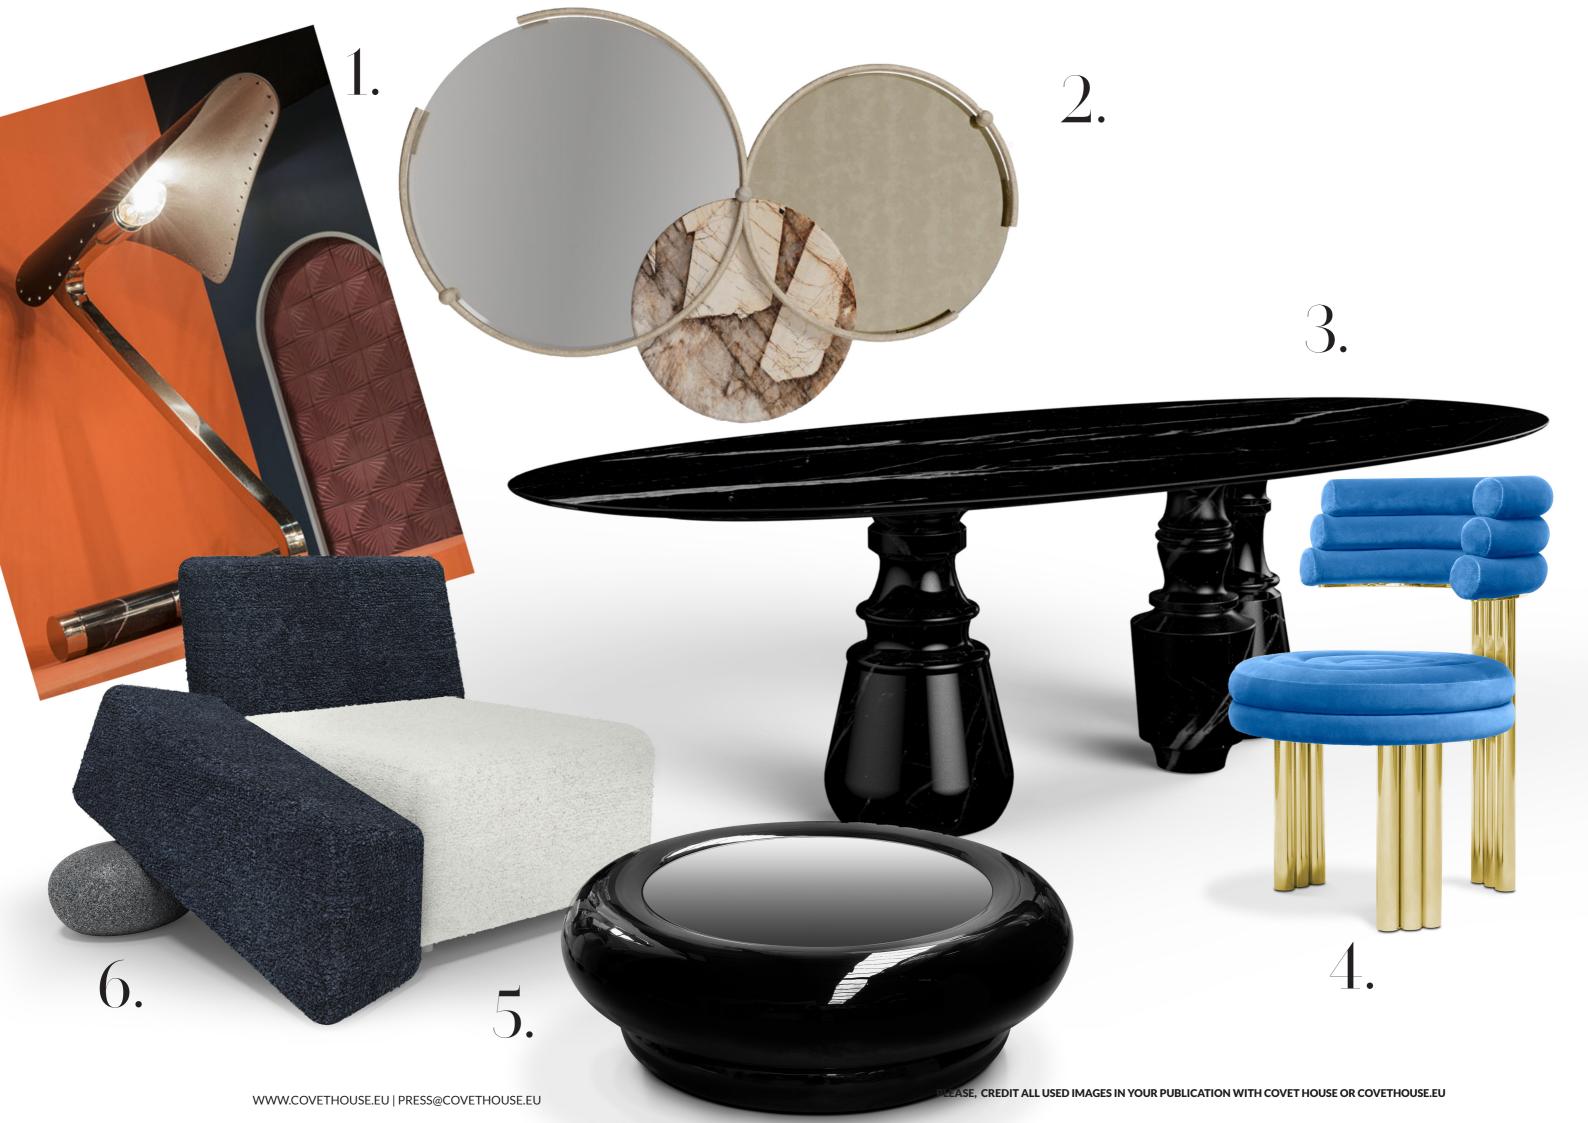

#### 1. KIRK TABLE LAMP | DELIGHTFULL

Kirk table lamp is characterized by its artisanship. Handmade with the finest materials, this exquisite mid-century modern desk lamp features brass and aluminum with a marble touch. With timeless elegance, Kirk has the perfect shape for any home office. Versatile and adaptable this anglepoise desk lamp features a boasting design that will leave an impression.

## 2. CHILOÉ MIRROR | COVET COLLECTION

Cairn is a group of stones carefully arranged on top of each other. Derived from the Scots Gaelic word meaning 'heap of stones' and an ancient form of markers. This spectacular and mystical served as the inspiration for the contemporary Modular Cabinets.

## 3. PIETRA OVAL XL BOCA DO LOBO

Pietra Oval XL Dining Table shapes a timeless experience through its classical aura and finest Nero Marquina black marble. Reminding the renaissance era, its oval top gently lies in three robust marble columns, each one conceived from solid blocks hand-sculpted and turned to create different details for additional texture. A noble material carved in Boca do Lobo workshops, conceiving a soulful statement dining table ideal for elegant and refined dining rooms. Designed for eight seats, the contemporary feel of Pietra is effortlessly stylish and it is suitable for indoor or outdoor use.

#### 4. KIRK TABLE LAMP | ESSENTIAL HOME

Inspired by the six times Oscar nominee Deborah Kerr, this unique dining chair by Masquespacio embraces the leading role of this fun and modern product selection due to its innovative shapes and multiple customization options.

#### 5. SHINTO ROUND CENTER TABLE BRABBU

A Shinto shrine is a structure whose main purpose is to house - 'enshrine' - one or more 'kami' or gods. Its most important chamber is used for the safekeeping of sacred objects. SHINTO Round Center Table was designed with a gloss black lacquered structure and a tabletop in grey mirror, making it a showstopper in any modern home decor. Place this round black center table in any living room set and witness it becoming the main focal point.

## 6. SARSEN ARMCHAIR | COVET COLLECTION

This contemporary designed piece follows the same inspiration as the Sarsen family, where Sarsen stones are sandstone blocks that may be found in large quantities in the United Kingdom. These are the stones used in the ancient and enigmatic Stonehenge. For a modern and minimalistic look, fabrics with stone-like hues and a clean and streamlined design were chosen for the armchair. A superb textured single tone boucle upholstery, characterized by its detailed stitching. Finally, adding the sublime granite stone, which brings a one-of-a-kind and luxurious touch.