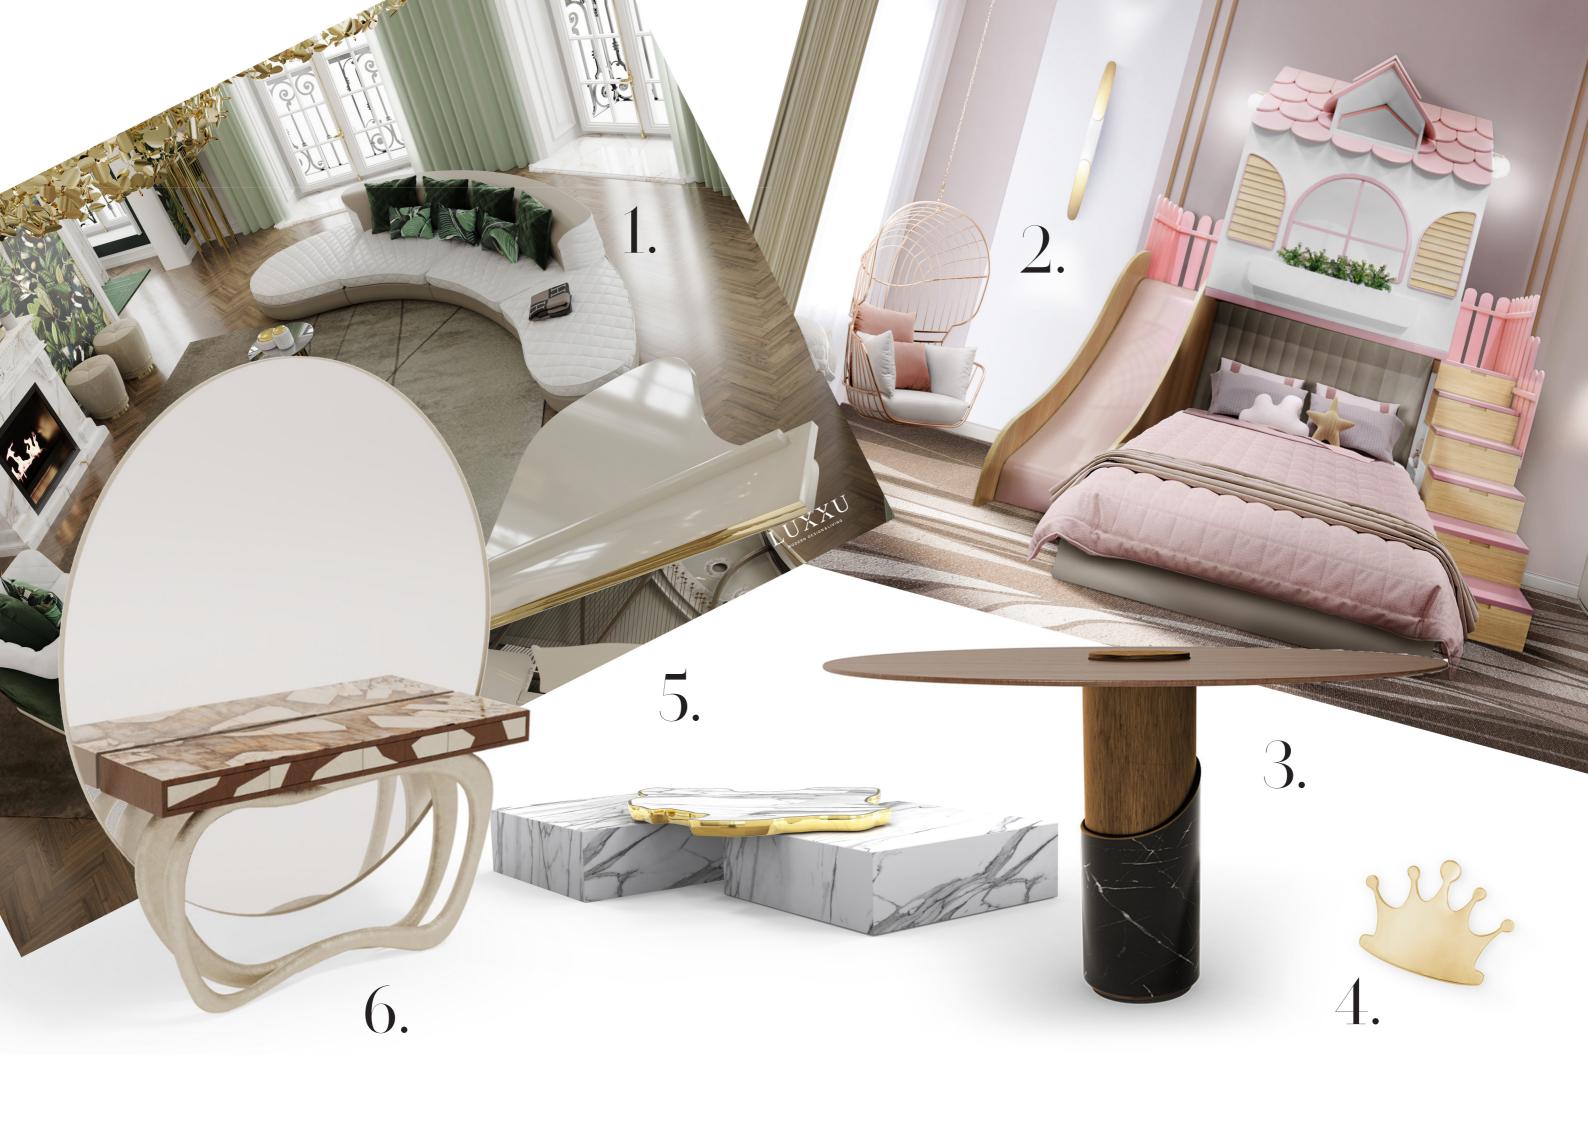

#### 1. SENZU SOFA LUXXU

Senzu is a brand-new upholstery piece designed to epitomize the ultimate expression of comfort, functionality, and luxury. This modern sofa made of leather highlights a rounder form with a neutral color scheme. In one of its extremities, Senzu presents an integrated side table completed with a Kenya black marble top and stainless steel base that grants a new dimension to the concept of living room sofa.

#### 2. DOLLY PLAYHOUSE BED | CIRCU

Dolly Playhouse is a luxury kid bed specially made to ensure that kids have the ultimate fun in their bedroom. Inspired by the infamous dollhouses, the Dolly Playhouse bed is a modern version of a kid's playhouse, specially made for little ones who want their own little house adventure and have a full space to themselves.

#### 3. BREVE II DINING TABLE | CAFFE LATTE

Breve is a strong coffee-based espresso drink mixed with steamed half-and-half milk. So, just like the exciting drink, this round dining table serves the same amount of glamour and flavor to any dining setting. A bold and dramatic leg gives an appealing look to the table, by organically mixing portoro marble with a chic brushed aged brass. The sleek and crafty round walnut top serves a modern character to the table. Breve Dining Table is also very versatile, where you can choose a white olimpic marble as the main finish, to provide a richer and even glamorous look.

#### 4. CROWN HANDLE | CIRCU WITH PULLCAST

For all the Kings and Queens that deserve a Crown, PullCast has created this magical drawer handle that will make kids dream of perfect reigns and foreign lands!

#### 5. NAVARRA CENTER TABLE | BOCA DO LOBO

The design of Navarra modern center table captures unique Spanish warmth and finest craftsmanship. The rich colour background set off by thick and thin veins alike carries the eyes to the top of this table, framed by brass. Taking inspiration from its homeland, the Navarra coffee table brings an elegant flair into your home decoration. It is a contemporary center table composed by two square marble modules, linked by an organic marble surface element on top enveloped by casted brass. An exclusive design piece and polished choice for luxury home interiors.