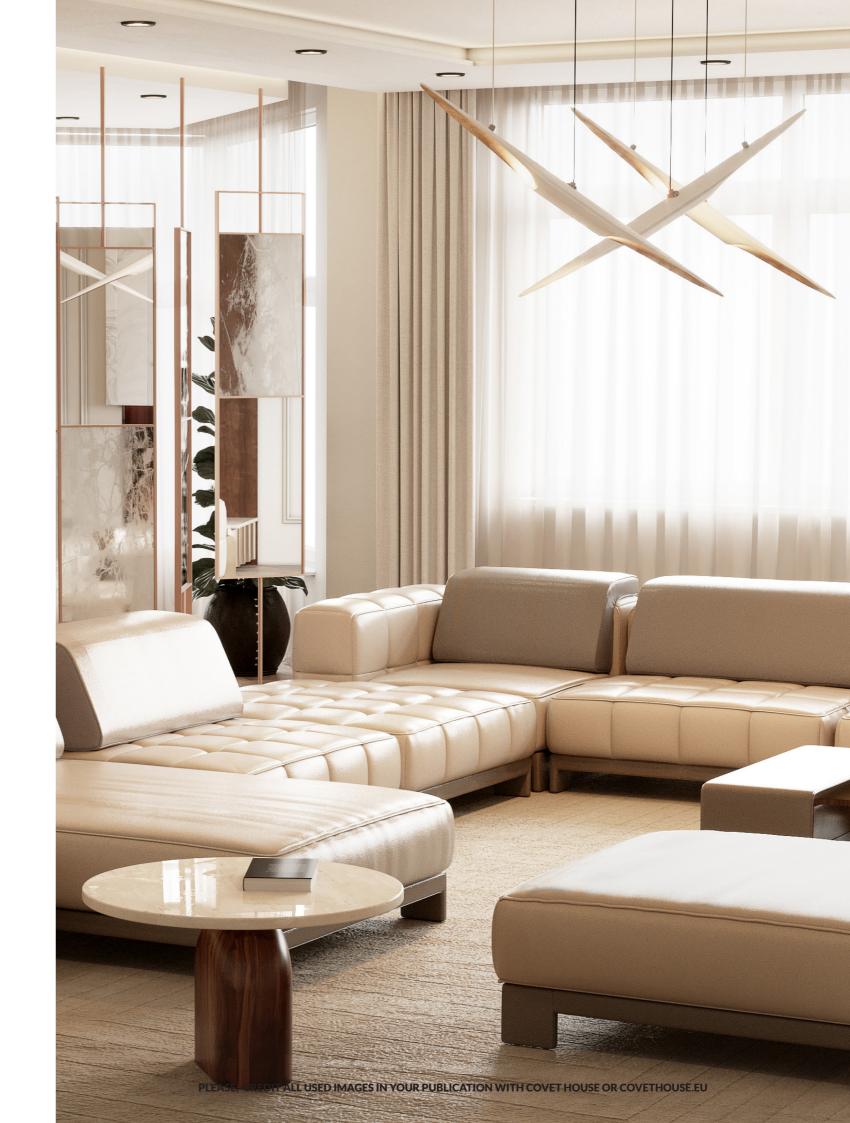

#### 1. SENZU SOFA LUXXU

Senzu is a brand-new upholstery piece designed to epitomize the ultimate expression of comfort, functionality, and luxury. This modern sofa made of leather highlights a rounder form with a neutral color scheme. In one of its extremities, Senzu presents an integrated side table completed with a Kenya black marble top and stainless steel base that grants a new dimension to the concept of living room sofa.