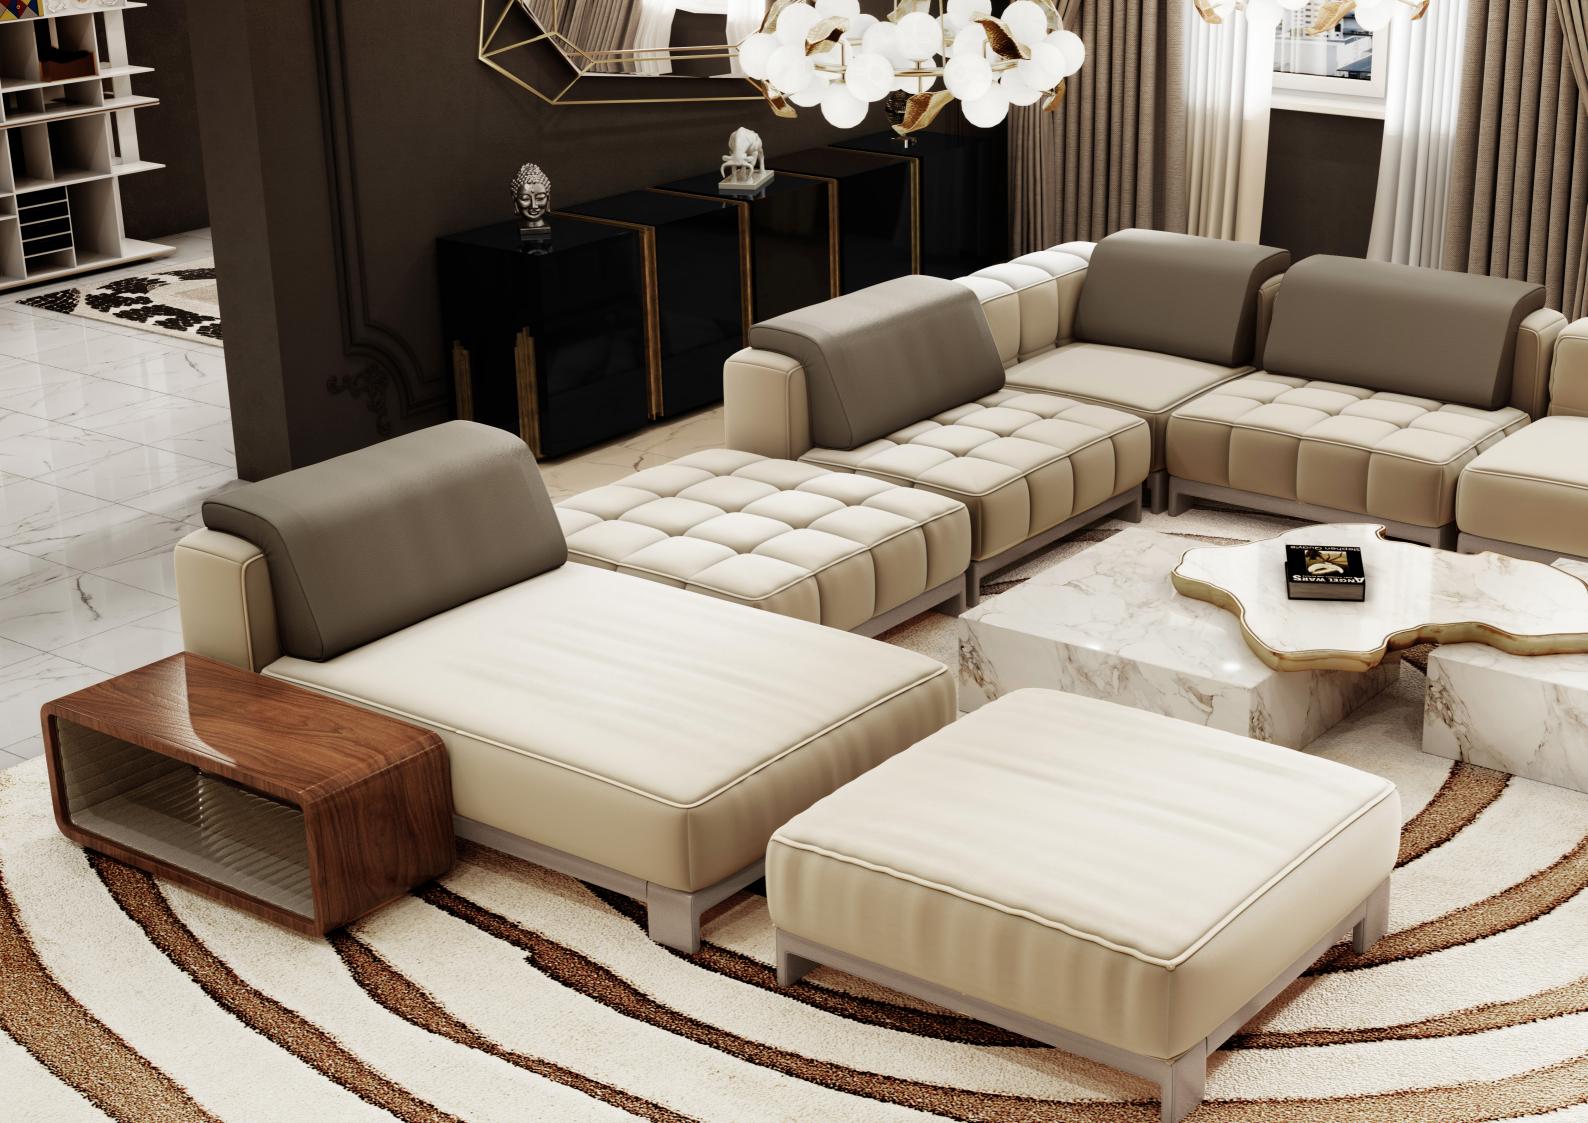

#### 1. SENZU SOFA LUXXU

Senzu is a brand-new upholstery piece designed to epitomize the ultimate expression of comfort, functionality, and luxury. This modern sofa made of leather highlights a rounder form with a neutral color scheme. In one of its extremities, Senzu presents an integrated side table completed with a Kenya black marble top and stainless steel base that grants a new dimension to the concept of living room sofa.