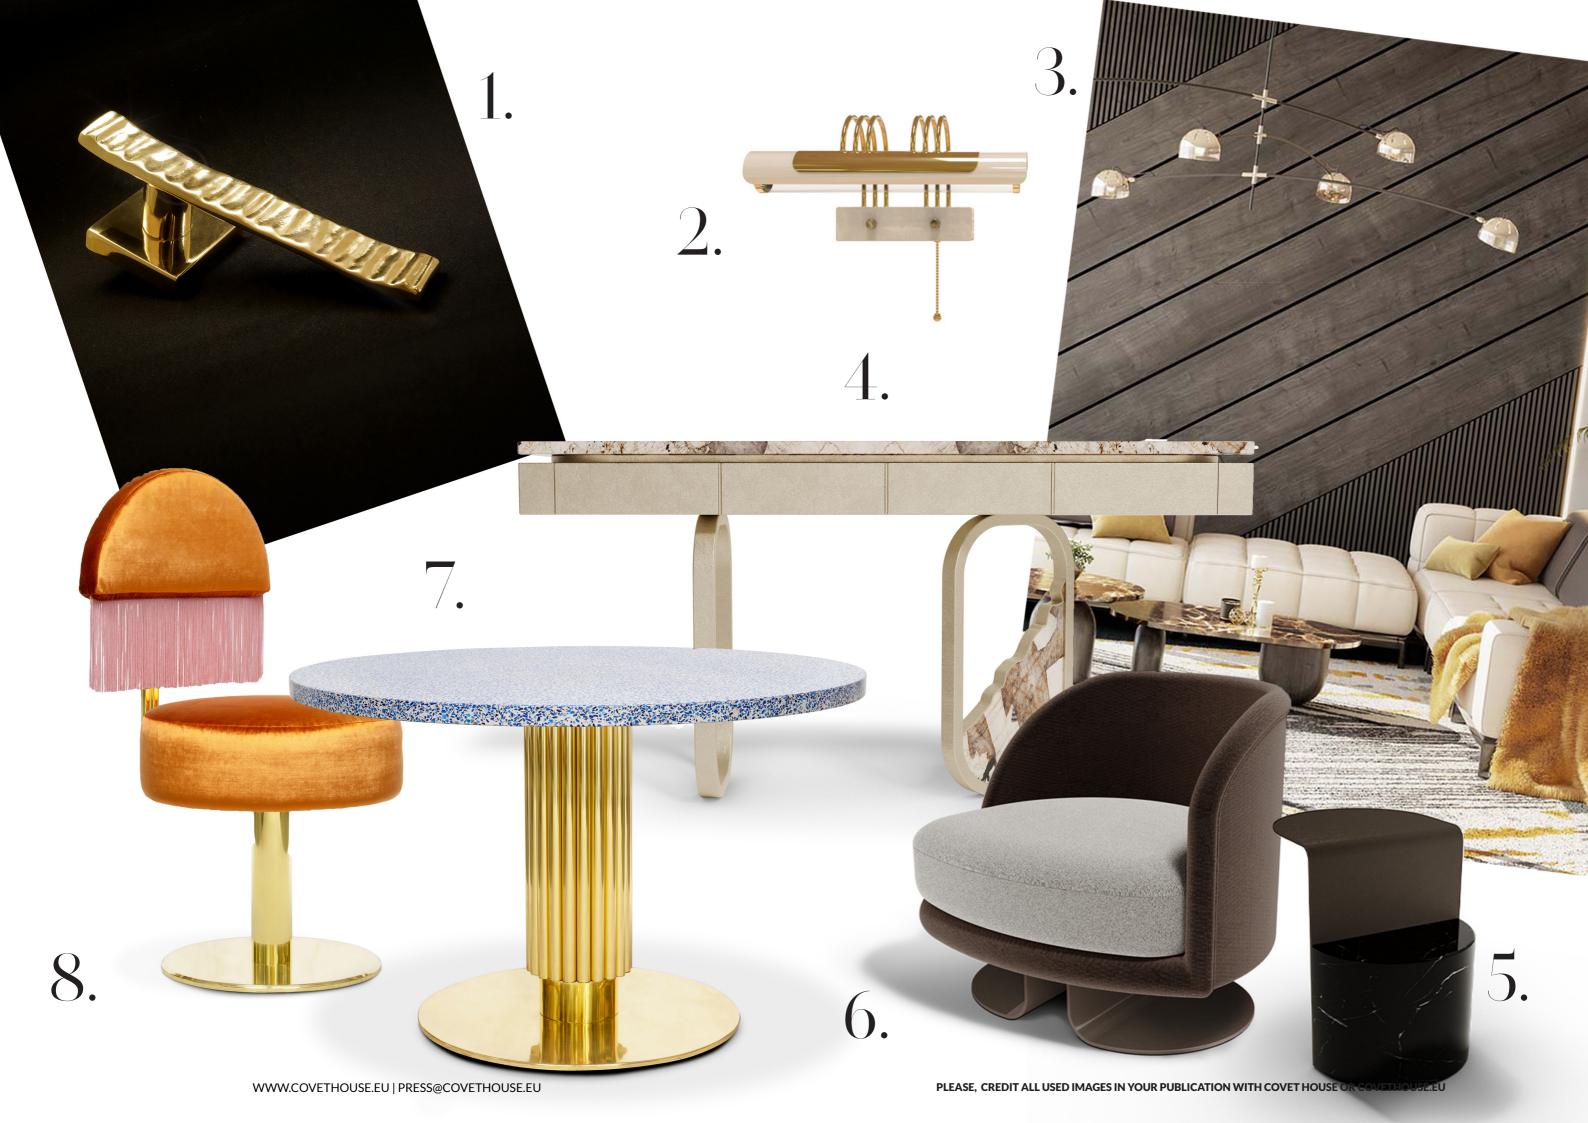

#### 1. BARUKA DOOR LEVEL PULLCAST

Baruka is our cultural manifest, a perfect reflection of a thousand of years old legacy, an ode to Japan. Made of brass, Baruka represents culture, customs and values, becoming a modern and strong Door Pull to embellish your entryway decor.

#### 2. GOODMAN SUSPENSION | DELIGHTFULL

Inspired by the incredible jazz musician Benny Goodman, this elegant suspension lamp will light up any design project or room. A memorable piece, it features golden finishes and black matte in a modern and classic twist that make this lamp so special and unique. This luxurious lamp with fashionable round shapes will be a statement piece for any modern home decor.

#### 3. NANCY WALL LAMP | DELIGHTFULL

Nancy wall lamp is the lighting piece that will add that extra glow to your mid-century modern house. The lam is handmade in brass and aluminum and it has golden arcs, a typical art déco detail. You can turn on light with the mid-century pull chain, and get ready to enlighten your world and set the perfect mysterious, yet elegant ambiance. Nancy wall lamp is the right choice for a mid-century entryway décor or for the lobby of a hotel.

#### 4. PLATA CONSOLE | COVET COLLECTION

Plata Console, by Covet House, its exciting two rounded legs converge with the modern straight lines from the top, creating a combination of both natural and contemporary elements. Named after Rio de Plata, one of the places visited by the Portuguese adventurers in the early European exploration of the Patagonia region, this sublime console has a mix of metal and Patagonia marble.

#### 5. BRUTTE SIDE TABLE | CAFFE LATTE

A variety of Arabica coffee, Brutte differentiates itself from the others by its highly complex strong flavor and high altitude plantation. This side table gathers inspiration from these two characteristics. A robust and firm base in nero marquina marble, and a fluid dark bronze top emerging from the bottom. Adaptable to any setting has a discreet clean design, but a powerful presence.

#### 6. DEMITASSE ARMCHAIR | CAFFE LATTE

Another name for an espresso cup, this armchair takes its shape precisely from it. Flawlessly curved to embrace the user, ergonomy is the keyword for this piece with its sublime design and soft seating. The discreet wide and elegant foot is the perfect little detail for creating the final expression of the armchair. The perfect piece of upholstery for your modern design. Demitasse, what else?

## 7. NANCY WALL LAMP | DELIGHTFULL

The Cary dining table by Masquespacio is a unique masterpiece inspired by Cary Grant, known as one of the defining actors in the classic Hollywood era, Cary Grant.

## 8. ZSA ZSA DINING CHAIR | ESSENTIAL HOME

The ZSA ZSA dining chair immediately recalls the world of Burlesque, Zsa Zsa Gabor is the perfect exponent of this world. Our first thought? Fringes, strong color, and sensuality, three concepts that made "Moulin Rouge" one of the most iconic movies in the 50s.